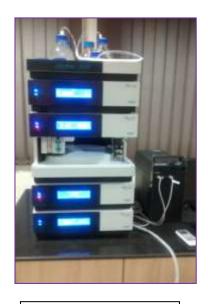

## **NEW TESTS FACILITY AT IIP, MUMBAI**

| Testing Facility                                                                                            | Standard                                                                                    | Level of testing |
|-------------------------------------------------------------------------------------------------------------|---------------------------------------------------------------------------------------------|------------------|
| Determination of Leaching and<br>Migration of Phthalate Esters from<br>Plastic by GC-MS                     | Internally developed and validated method  (Guidelines: Shimadzu Application note No. M261) | ppm              |
| Determination of Leaching and<br>Migration of Trace Heavy Metals<br>from Packaging Materials by ICP-<br>OES | EU 10/ 2011<br>ISO 11885:2007                                                               | ppb to ppm       |
| Analysis of ε- Caprolactum in Nylon 6 by HPLC                                                               | Standard method published in international journal                                          | ppm              |
| Determination of Leaching and Migration of Bisphenol-A (BPA) from Polycarbonate Bottles.                    | As per EN 14350-2: 2004                                                                     | ppb              |
| Determination of Terephthalic acid (TPA) in food stimulants by HPLC                                         | EN 13130-2                                                                                  | ppm              |

HPLC

GCMS

ICP-OES