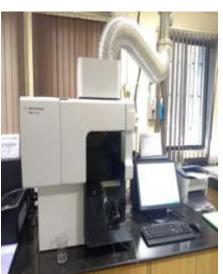

## **NEW TESTS FACILITY AT IIP, MUMBAI**

| Testing Facility                                                                                            | Standard                                                                                    | Level of testing |
|-------------------------------------------------------------------------------------------------------------|---------------------------------------------------------------------------------------------|------------------|
| Determination of Leaching and<br>Migration of Phthalate Esters from<br>Plastic by GC-MS                     | Internally developed and validated method  (Guidelines: Shimadzu Application note No. M261) | ppm              |
| Determination of Leaching and<br>Migration of Trace Heavy Metals<br>from Packaging Materials by ICP-<br>OES | EU 10/ 2011<br>ISO 11885:2007                                                               | ppb to ppm       |
| Analysis of ε- Caprolactum in Nylon 6 by HPLC                                                               | Standard method published in international journal                                          | ppm              |
| Determination of Leaching and Migration of Bisphenol-A (BPA) from Polycarbonate Bottles.                    | As per EN 14350-2: 2004                                                                     | ppb              |
| Determination of Terephthalic acid (TPA) in food stimulants by HPLC                                         | EN 13130-2                                                                                  | ppm              |

HPLC

GCMS

ICP-OES