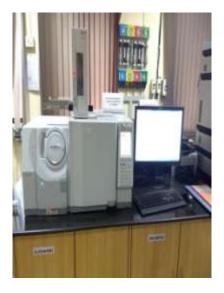

## **NEW TESTS FACILITY AT IIP, MUMBAI**

| Testing Facility                                                                                            | Standard                                                                                    | Level of testing |
|-------------------------------------------------------------------------------------------------------------|---------------------------------------------------------------------------------------------|------------------|
| Determination of Leaching and<br>Migration of Phthalate Esters from<br>Plastic by GC-MS                     | Internally developed and validated method  (Guidelines: Shimadzu Application note No. M261) | ppm              |
| Determination of Leaching and<br>Migration of Trace Heavy Metals<br>from Packaging Materials by ICP-<br>OES | EU 10/ 2011<br>ISO 11885:2007                                                               | ppb to ppm       |
| Analysis of ε- Caprolactum in Nylon 6 by HPLC                                                               | Standard method published in international journal                                          | ppm              |
| Determination of Leaching and Migration of Bisphenol-A (BPA) from Polycarbonate Bottles.                    | As per EN 14350-2: 2004                                                                     | ppb              |
| Determination of Terephthalic acid (TPA) in food stimulants by HPLC                                         | EN 13130-2                                                                                  | ppm              |

HPLC

GCMS

ICP-OES